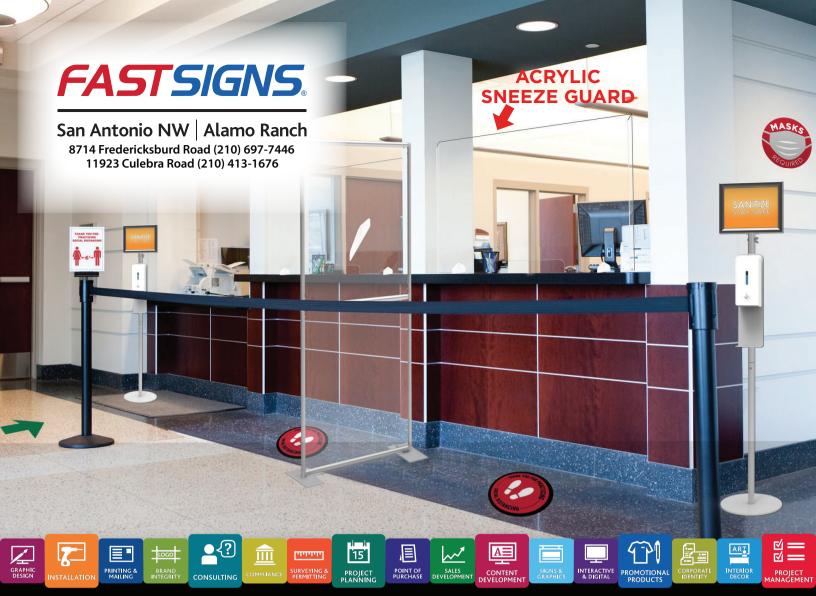

#### **SNEEZE GUARDS**

Countertop and hanging sneeze guards create physical sepearation when social distancing is challenging. We offer a line of off-the-shelf sneeze guards, as well as customized reception barriers that help protect employees and patrons and enable them to interact safely and with confidence. Made in the USA, our barriers are superior in quality, and are designed to last.

- Acrylic Sneeze Guards
  - Feature 1/8" thick clear acrylic and white feet, offered with & w/o slot
- Hanging Sneeze Guards
  - Ceiling mounted, high-grip aluminum snap rail system that holds lightweight, 7mil clear polyester
- Desktop Sneeze Guards
  - Aluminum frame, rigid clear plexiglass panels
- Custom Sneeze Guards
  - Designed specific to the needs & environment

#### SANITIZING STANDS & STATIONS

Deliver sanitizing solution HANDS-FREE to employees and customers by placing Sanitizing Stations near teller lines, lobby areas and more. We offer a wide range of sanitizing stands for every price point. Some of the options we offer include the following:

- Temp-Sani Stand
  - Includes a hands-free temperature gauge
    & sanitizing dispenser w/ drip tray
- Trappa Sanitizing Stands
  - Range of 8 stands with aluminum posts, heavy-duty bases and hands-free sanitizing dispensers
- Bannitizer Sanitizing Station
  - Retractable banner stands with an attached hands-free sanitizing dispenser
- Wellness Station
  - All-in-one display that promotes temperature check
    & sanitizing practices with built in temp gauge & sanitizing dispenser