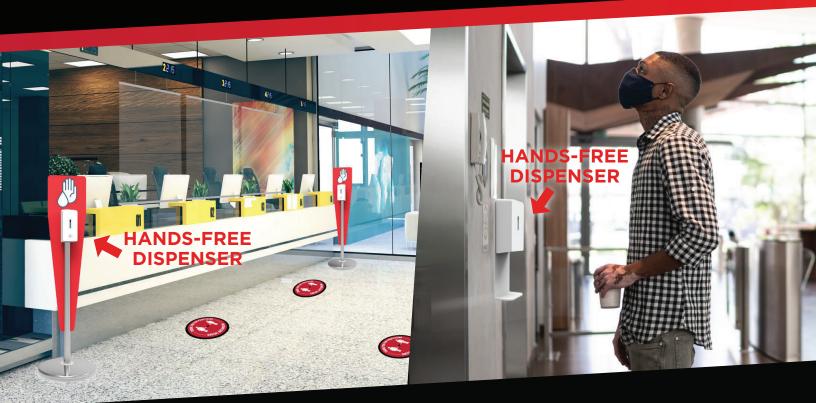

#### SANITIZING STANDS & STATIONS

Deliver sanitizing solution HANDS-FREE to employees and customers by placing Sanitizing Stations near teller lines, lobby areas and more. We offer a wide range of sanitizing stands for every price point. Some of the options we offer include the following:

- Temp-Sani Stand
  - Includes a hands-free temperature gauge
    & sanitizing dispenser w/ drip tray
- Trappa Sanitizing Stands
  - Range of 8 stands with aluminum posts, heavy-duty bases and hands-free sanitizing dispensers
- Bannitizer Sanitizing Station
  - Retractable banner stands with an attached hands-free sanitizing dispenser
- Wellness Station
  - All-in-one display that promotes temperature check
    & sanitizing practices with built in temp gauge & sanitizing dispenser

HANDS-FREE SANITIZING DISPENSER

HANDS-FREE DISPENSER

#### SOCIAL DISTANCING FLOOR DECALS

Encourage social distancing and physical separation with social distancing floor decals. In areas where social distancing is challenging, reinforcing is important to guide and direct both employees and patrons.