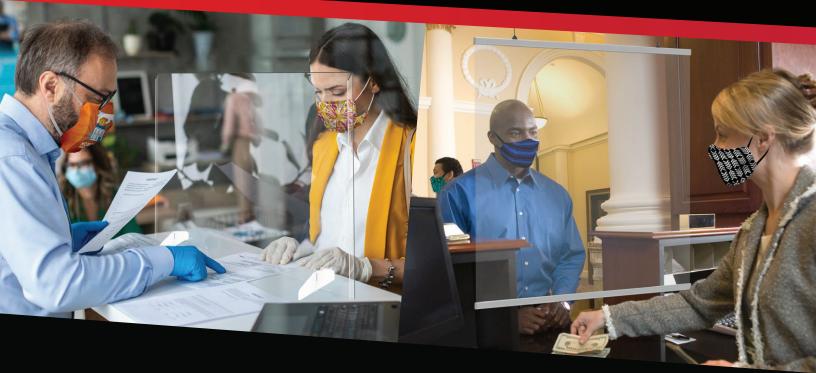

#### **SNEEZE GUARDS**

Countertop and hanging sneeze guards create physical sepearation when social distancing is challenging. We offer a line of off-the-shelf sneeze guards, as well as customized reception barriers that help protect employees and patrons and enable them to interact safely and with confidence. Made in the USA, our barriers are superior in quality, and are designed to last.

- Acrylic Sneeze Guards
  - Feature 1/8" thick clear acrylic and white feet, offered with & w/o slot
- Hanging Sneeze Guards
  - Ceiling mounted, high-grip aluminum snap rail system that holds lightweight, 7mil clear polyester
- Desktop Sneeze Guards
  - Aluminum frame, rigid clear plexiglass panels
- Custom Sneeze Guards
  - Designed specific to the needs & environment