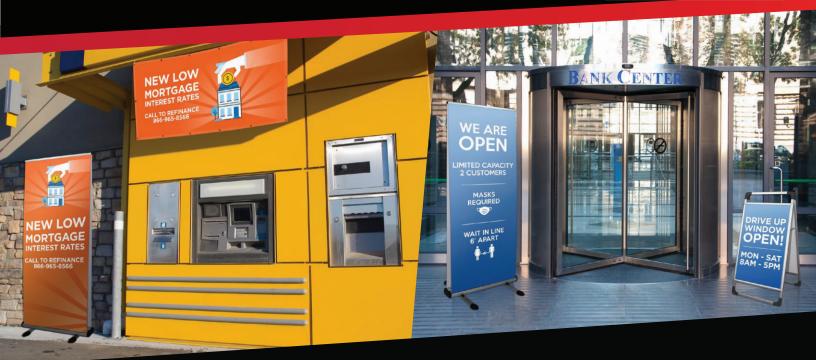

#### **OUTDOOR SIGNS & DISPLAYS**

Outdoor signs communicate important messages and protocols to customers and employees. Educate and reinforce new protocols, such as limited capacity and important health information and safe practices such as mask wearing, social distancing, hand washing and more.

- Curbside Signs
  - Variety of outdoor curbside signs communicate messages such as "Drive Up Window Open," and "Masks Required"
- Outdoor Banner stands
  - Feature water or sand-fillable bases for stability and reliability
- Indoor & Outdoor Hanging banners
  - Printed vinyl and fabric hanging banners to 10ft wide or high
- A-Frame Signs
  - We offer several A-frame signs ideal for placement in entryways indoors & outdoors