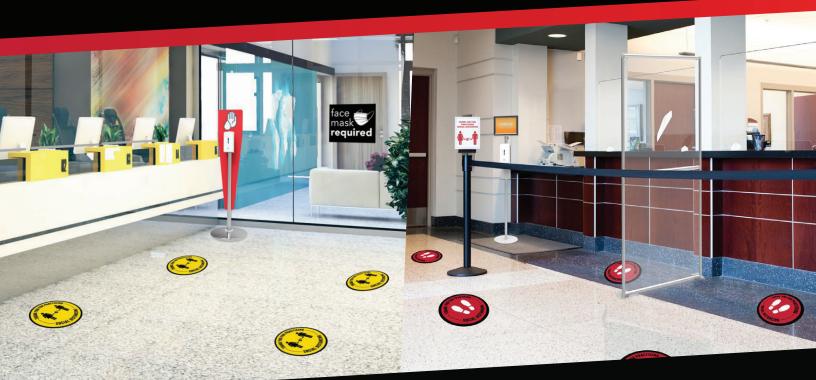

#### SOCIAL DISTANCING FLOOR DECALS

Encourage social distancing and physical separation with social distancing floor decals. In areas where social distancing is challenging, reinforcing is important to guide and direct both employees and patrons.

- Adhesive vinyl stickers, contour cut
- Matte surface is slip & scratch resistant
- Clean gently with mild soap and water
- Offered in a variety of sizes, colors
- Custom designs available

#### **SNEEZE GUARDS**

Countertop and hanging sneeze guards create physical sepearation when social distancing is challenging. We offer a line of off-the-shelf sneeze guards, as well as customized reception barriers that help protect employees and patrons and enable them to interact safely and with confidence. Made in the USA, our barriers are superior in quality, and are designed to last.

- Acrylic Sneeze Guards
  - Feature 1/8" thick clear acrylic and white feet, offered with & w/o slot
- Hanging Sneeze Guards
  - Ceiling mounted, high-grip aluminum snap rail system that holds lightweight, 7mil clear polyester
- Desktop Sneeze Guards
  - Aluminum frame, rigid clear plexiglass panels
- Custom Sneeze Guards
  - Designed specific to the needs & environment