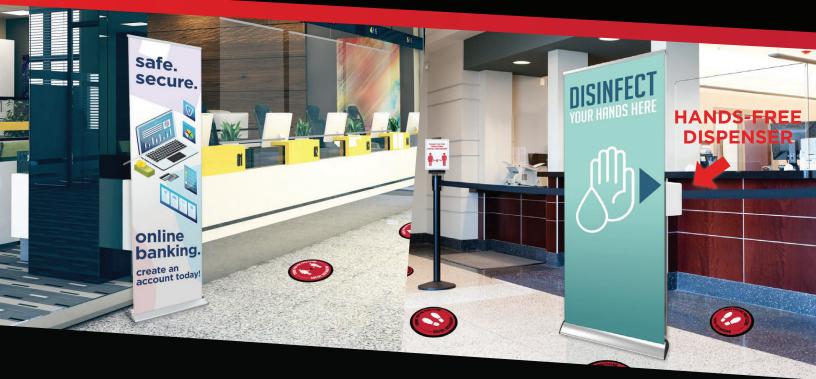

#### SANITIZING STANDS & STATIONS

Deliver sanitizing solution HANDS-FREE to employees and customers by placing Sanitizing Stations near teller lines, lobby areas and more. We offer a wide range of sanitizing stands for every price point. Some of the options we offer include the following:

- Temp-Sani Stand
  - Includes a hands-free temperature gauge
    & sanitizing dispenser w/ drip tray
- Trappa Sanitizing Stands
  - Range of 8 stands with aluminum posts, heavy-duty bases and hands-free sanitizing dispensers
- Bannitizer Sanitizing Station
  - Retractable banner stands with an attached hands-free sanitizing dispenser
- Wellness Station
  - All-in-one display that promotes temperature check
    & sanitizing practices with built in temp gauge & sanitizing dispenser

HANDS-FREE SANITIZING DISPENSER

HANDS-FREE DISPENSER

#### **INDOOR SIGNS & DISPLAYS**

Indoor signs communicate important messages and protocols that provide guidance on new requirements and safety protocols. Banner stands, poster frames and signs can educate and reinforce important health information and safe practices.

Our offering includes a multitude of sign and display solutions, including:

- Banner Stands
  - We offer an extensive range of rollup banners that helps communicate important messages
- Trappa Poster Frames
  - Aluminum snapping poster frames hold artwork
    & identity signs
- Vector Frame Edge Fabric Graphic Frames
  - Small to large scale aluminum poster frames hold SEG fabric graphics