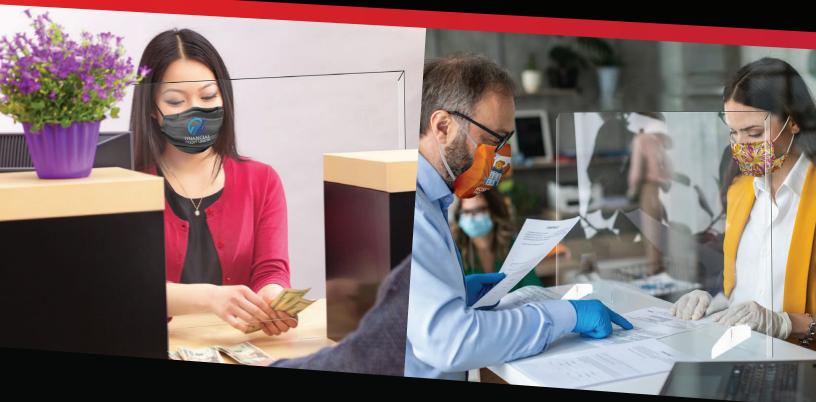

#### **SNEEZE GUARDS**

Countertop and hanging sneeze guards create physical sepearation when social distancing is challenging. We offer a line of off-the-shelf sneeze guards, as well as customized reception barriers that help protect employees and patrons and enable them to interact safely and with confidence. Made in the USA, our barriers are superior in quality, and are designed to last.

#### SANITIZING STANDS & STATIONS

Deliver sanitizing solution HANDS-FREE to employees and customers by placing Sanitizing Stations near teller lines, lobby areas and more. We offer a wide range of sanitizing stands for every price point. Some of the options we offer include the following: