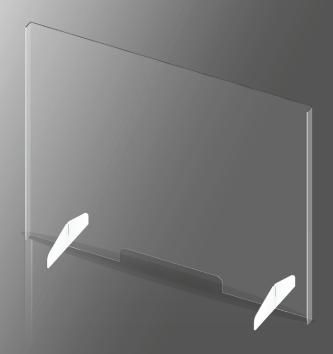

#### **SNEEZE GUARDS**

Countertop and hanging sneeze guards create physical sepearation when social distancing is challenging. We offer a line of off-the-shelf sneeze guards, as well as customized reception barriers that help protect employees and patrons and enable them to interact safely and with confidence. Made in the USA, our barriers are superior in quality, and are designed to last.

- Acrylic Sneeze Guards
  - Feature 1/8" thick clear acrylic and white feet, offered with & w/o slot
- Hanging Sneeze Guards
  - Ceiling mounted, high-grip aluminum snap rail system that holds lightweight, 7mil clear polyester
- Desktop Sneeze Guards
  - Aluminum frame, rigid clear plexiglass panels
- Custom Sneeze Guards
  - Designed specific to the needs & environment