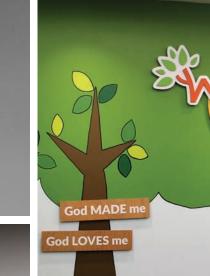

## Journey Christian Church signs are transformed

Jesus wants to be my FRIEND forever