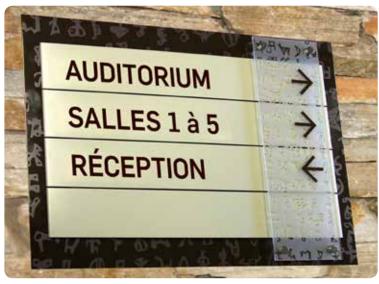

Door sign with raised letters and Braille

### Improve access for blind and visually impaired people

We possess both the expertise and the necessary technologies to create an effective tactile sign solution.

We have the necessary translation software to produce correct Braille in any language and by using photo polymer plates, which provide the best marking, our texting team is able to handle all types of raised letter or Braille.

Our tactile and Braille signage is approved by a number of leading organizations for blind and visually impaired people. You are assured of a result that is in full accordance with the expectations of blind and visually impaired users and of the regulatory authorities.