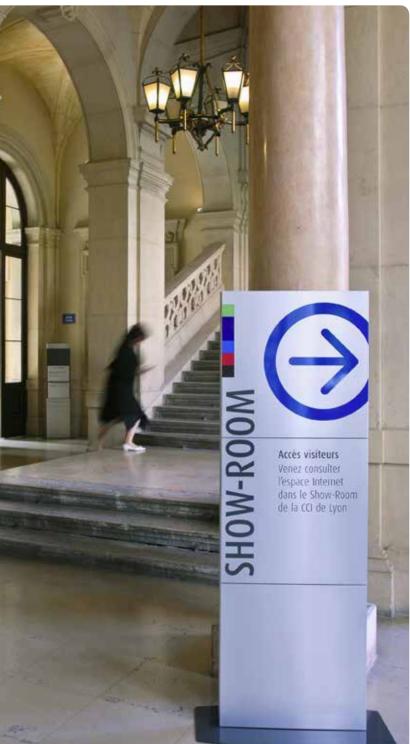

www.fastsigns.com FASTSIGNS. 3

Identification sign combined with directional information