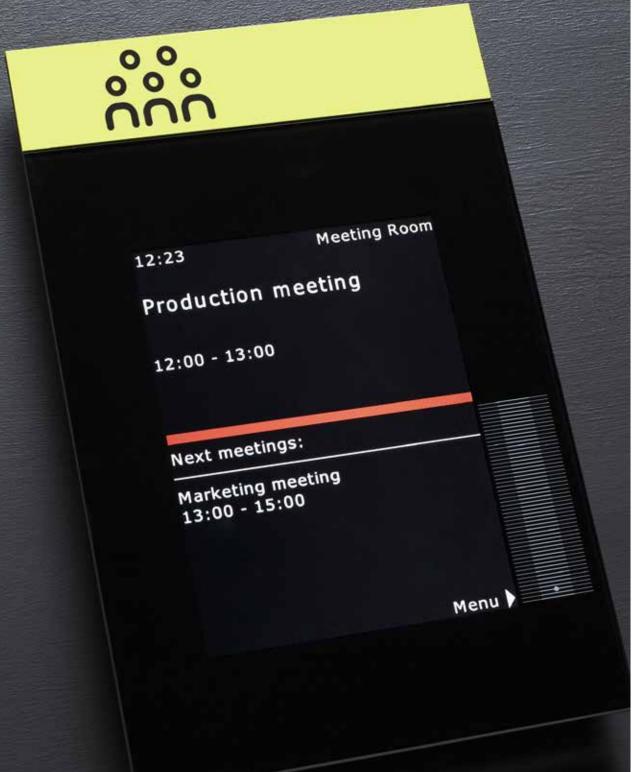

## **Digital Solutions**

Facility View interactive Green = meeting room free Red = meeting room occupied

### Intelligent solutions in contemporary design

Today digital technology dominates most of the world of communication and Modulex is continually developing solutions which employ the latest techniques. Wall-mounted screens or free-standing monoliths provide directories, identification and information about events. Manage meeting rooms with Facility View and identify offices with eFlex. Touch function, Wi-Fi connectivity and other innovative technologies integrate with the existing Modulex ranges, thus achieving new levels of flexibility and interaction.