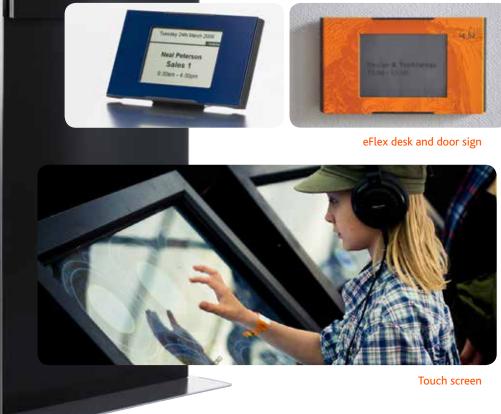

### Intelligent solutions in contemporary design

Today digital technology dominates most of the world of communication and Modulex is continually developing solutions which employ the latest techniques. Wall-mounted screens or free-standing monoliths provide directories, identification and information about events. Manage meeting rooms with Facility View and identify offices with eFlex. Touch function, Wi-Fi connectivity and other innovative technologies integrate with the existing Modulex ranges, thus achieving new levels of flexibility and interaction.

The eFlex sign is based on a bi-stable technology that only uses power when being updated. Driven by a battery and updated by a wireless network, the sign requires no cabling, so is ideal for glass mounting. eFlex can be used as a door sign, a small meeting room sign or a free-standing desk sign.