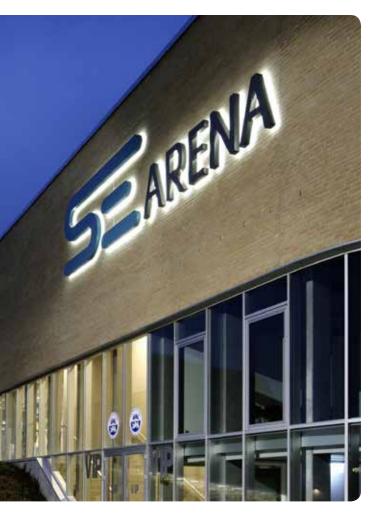

### Simple and elegant

Macer Exterior is a suitable sign system for both orientation and the presentation of visual identity. Its elegance and simplicity make it ideal for both external and internal architectural signage, particularly on sites in the educational or cultural sectors. Macer Exterior consists of only three elements: a base made from galvanized steel to maximize durability, a decorative cover for the base and a panel for texting. The system also allows outstanding freedom in the design of text and graphics.

Macer Exterior not only allows you to create signs of almost any shape and graphic content, it is developed to withstand even the most extreme weather conditions, and by combining Macer Exterior with Macer Interior you can achieve consistency between your exterior and interior sign solutions.