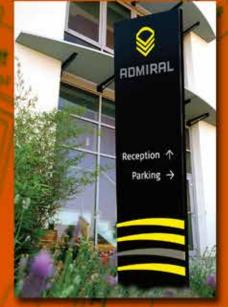

### Simple and elegant

Macer Exterior is a suitable sign system for both orientation and the presentation of visual identity. Its elegance and simplicity make it ideal for both external and internal architectural signage, particularly on sites in the educational or cultural sectors. Macer Exterior consists of only three elements: a base made from galvanized steel to maximize durability, a decorative cover for the base and a panel for texting. The system also allows outstanding freedom in the design of text and graphics.

Macer Exterior not only allows you to create signs of almost any shape and graphic content, it is developed to withstand even the most extreme weather conditions, and by combining Macer Exterior with Macer Interior you can achieve consistency between your exterior and interior sign solutions.

Identification sign combined with directional information

Survey board

**Macer Exterior** identification with

built-in light

Directional sign with print-on-panel technology

Survey board

Messenger Exterior ID monolith