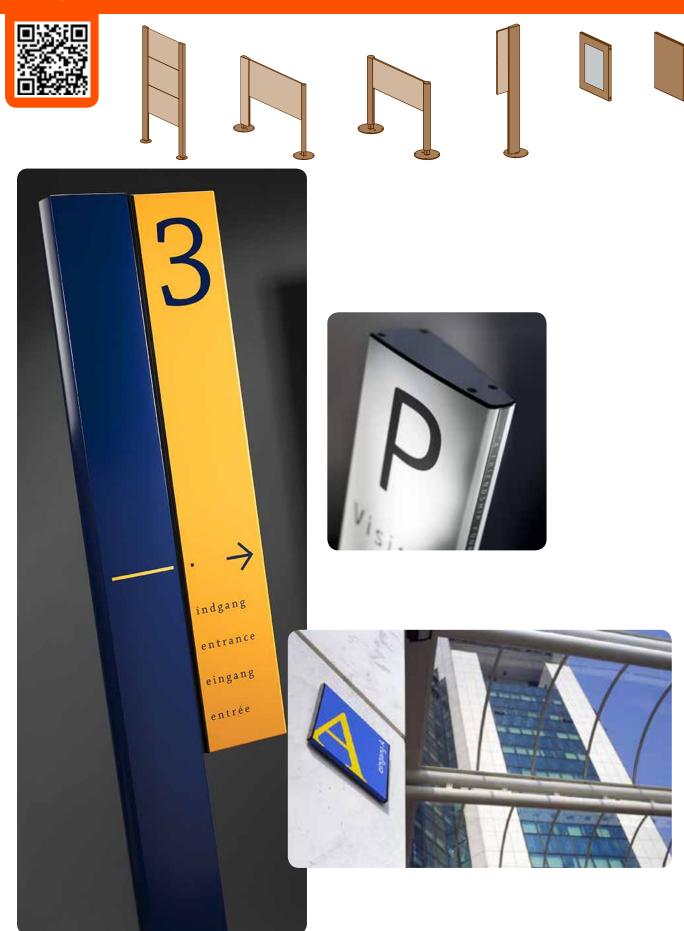

### Simple and elegant

Macer Exterior is a suitable sign system for both orientation and the presentation of visual identity. Its elegance and simplicity make it ideal for both external and internal architectural signage, particularly on sites in the educational or cultural sectors. Macer Exterior consists of only three elements: a base made from galvanized steel to maximize durability, a decorative cover for the base and a panel for texting. The system also allows outstanding freedom in the design of text and graphics.

Macer Exterior not only allows you to create signs of almost any shape and graphic content, it is developed to withstand even the most extreme weather conditions, and by combining Macer Exterior with Macer Interior you can achieve consistency between your exterior and interior sign solutions.

Identification sign combined with directional information

Survey board

**Macer Exterior** identification with

built-in light

Directional sign with print-on-panel technology

Survey board

Messenger Exterior ID monolith

Identification monolith

Messenger Exterior has a range of practical information boards

Wall mounted identification sign

### **Elegant flexibility for your exterior areas**

Messenger Exterior combines form, function and flexibility and its modular design allows you to add to your system easily. Messenger Exterior can be combined with Messenger Interior to create a visually consistent system. Its sharp and elegant appearance communicates your visual identity effectively.

### Simple and original

Compass is an outstanding exterior sign system with countless applications. It broke new ground in the world of architectural post and panel systems when it was introduced more than 30 years ago and meets the highest standards of quality and functionality.

Compass works well in exterior applications, effectively identifying sites and outdoor areas and stylishly communicating a company's visual identity. By combining cylinder or trapezium shaped posts with a selection of flat signs you can create your own bespoke solution.

Compass is a highly flexible system offering almost limitless color options. The availability of digital print solutions, print-on-panel and foil allow you to support your brand identity more creatively than ever before.