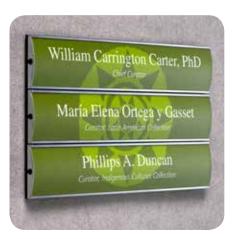

www.fastsigns.com FASTSIGNS. 3

Identification sign combined with directional information

### Simple and elegant

Macer Exterior is a suitable sign system for both orientation and the presentation of visual identity. Its elegance and simplicity make it ideal for both external and internal architectural signage, particularly on sites in the educational or cultural sectors. Macer Exterior consists of only three elements: a base made from galvanized steel to maximize durability, a decorative cover for the base and a panel for texting. The system also allows outstanding freedom in the design of text and graphics.

Macer Exterior not only allows you to create signs of almost any shape and graphic content, it is developed to withstand even the most extreme weather conditions, and by combining Macer Exterior with Macer Interior you can achieve consistency between your exterior and interior sign solutions.

Identification sign combined with directional information

Survey board

**Macer Exterior** identification with

built-in light

Directional sign with print-on-panel technology

Survey board

Messenger Exterior ID monolith