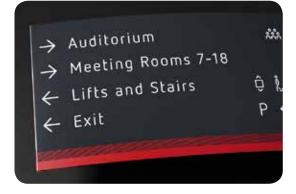

### Complete modularity

Like all other Modulex sign systems, Messenger Interior is modular and designed for easy replacement and updating.

The Messenger system provides a wide range of different formats which can deal with any situation: wall signs, suspended signs, projecting signs and signs on posts.

The many similarities between the Pacific and Messenger systems make it possible to combine these two systems in a consistent solution and, in areas where regular updating is required, the Paperflex system enables you to display your own printed documents protected by an acrylic plate.