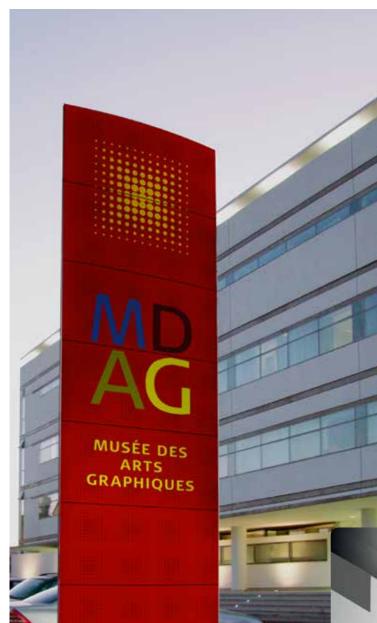

### Simple and elegant

Macer Exterior is a suitable sign system for both orientation and the presentation of visual identity. Its elegance and simplicity make it ideal for both external and internal architectural signage, particularly on sites in the educational or cultural sectors. Macer Exterior consists of only three elements: a base made from galvanized steel to maximize durability, a decorative cover for the base and a panel for texting. The system also allows outstanding freedom in the design of text and graphics.

Macer Exterior not only allows you to create signs of almost any shape and graphic content, it is developed to withstand even the most extreme weather conditions, and by combining Macer Exterior with Macer Interior you can achieve consistency between your exterior and interior sign solutions.