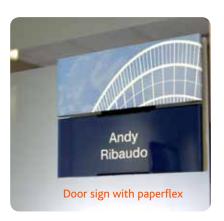

Post and Panel sign

Macer Interior paperflex door plate

With Macer you can choose different materials - here it is painted aluminium