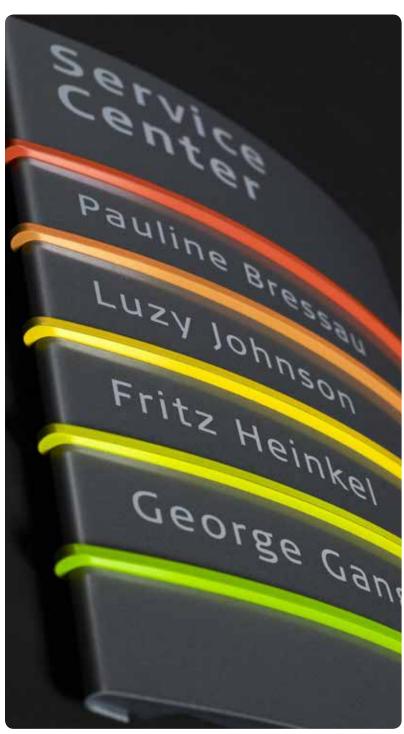

## Messenger Interior

Interior monolith

Messenger panels combined with an acrylic overlay

Free standing support with paperflex and header

### Complete modularity

Like all other Modulex sign systems, Messenger Interior is modular and designed for easy replacement and updating.

The Messenger system provides a wide range of different formats which can deal with any situation: wall signs, suspended signs, projecting signs and signs on posts.

The many similarities between the Pacific and Messenger systems make it possible to combine these two systems in a consistent solution and, in areas where regular updating is required, the Paperflex system enables you to display your own printed documents protected by an acrylic plate.