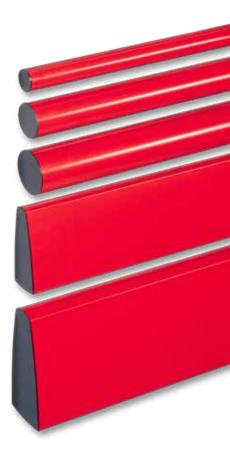

### Simple and elegant

Macer Exterior is a suitable sign system for both orientation and the presentation of visual identity. Its elegance and simplicity make it ideal for both external and internal architectural signage, particularly on sites in the educational or cultural sectors. Macer Exterior consists of only three elements: a base made from galvanized steel to maximize durability, a decorative cover for the base and a panel for texting. The system also allows outstanding freedom in the design of text and graphics.

Macer Exterior not only allows you to create signs of almost any shape and graphic content, it is developed to withstand even the most extreme weather conditions, and by combining Macer Exterior with Macer Interior you can achieve consistency between your exterior and interior sign solutions.

Identification sign combined with directional information

Survey board

**Macer Exterior** identification with

built-in light

Directional sign with print-on-panel technology

Survey board

Messenger Exterior ID monolith