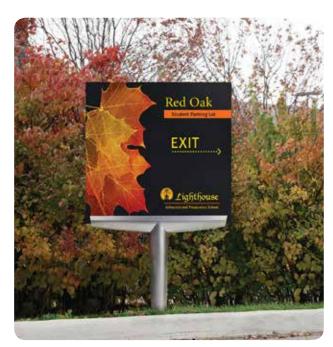

### Simple and elegant

Macer Exterior is a suitable sign system for both orientation and the presentation of visual identity. Its elegance and simplicity make it ideal for both external and internal architectural signage, particularly on sites in the educational or cultural sectors. Macer Exterior consists of only three elements: a base made from galvanized steel to maximize durability, a decorative cover for the base and a panel for texting. The system also allows outstanding freedom in the design of text and graphics.

Macer Exterior not only allows you to create signs of almost any shape and graphic content, it is developed to withstand even the most extreme weather conditions, and by combining Macer Exterior with Macer Interior you can achieve consistency between your exterior and interior sign solutions.

Identification sign combined with directional information

Survey board

**Macer Exterior** identification with

built-in light

Directional sign with print-on-panel technology

Survey board

Messenger Exterior ID monolith