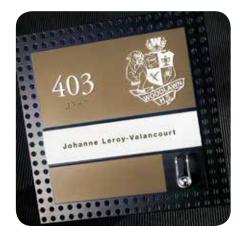

Door sign with raised letters and Braille

### Improve access for blind and visually impaired people

We possess both the expertise and the necessary technologies to create an effective tactile sign solution.

We have the necessary translation software to produce correct Braille in any language and by using photo polymer plates, which provide the best marking, our texting team is able to handle all types of raised letter or Braille.

Our tactile and Braille signage is approved by a number of leading organizations for blind and visually impaired people. You are assured of a result that is in full accordance with the expectations of blind and visually impaired users and of the regulatory authorities.