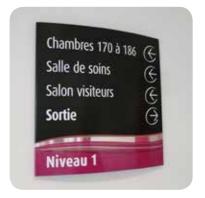

### Elegant and modern style

The pure lines and compact appearance of the Pacific system allow it to blend into any environment and its comprehensive range provides a simple and attractive solution which will guide you throughout your journey.

The panels are modular and fully interchangeable, which makes it easy to update the system.

A wide range of sizes and types can cope with any situation: overview signs, directional signs or door signs; wall signs, suspended signs, projecting signs or signs on posts.