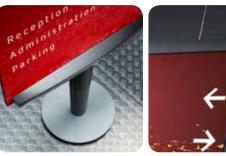

www.fastsigns.com FASTSIGNS. 3

Identification sign combined with directional information

### Simple and elegant

Macer Exterior is a suitable sign system for both orientation and the presentation of visual identity. Its elegance and simplicity make it ideal for both external and internal architectural signage, particularly on sites in the educational or cultural sectors. Macer Exterior consists of only three elements: a base made from galvanized steel to maximize durability, a decorative cover for the base and a panel for texting. The system also allows outstanding freedom in the design of text and graphics.

Macer Exterior not only allows you to create signs of almost any shape and graphic content, it is developed to withstand even the most extreme weather conditions, and by combining Macer Exterior with Macer Interior you can achieve consistency between your exterior and interior sign solutions.

Identification sign combined with directional information

Survey board

**Macer Exterior** identification with

built-in light

Directional sign with print-on-panel technology

Survey board

Messenger Exterior ID monolith