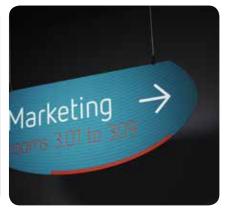

### Simple and elegant

Macer Exterior is a suitable sign system for both orientation and the presentation of visual identity. Its elegance and simplicity make it ideal for both external and internal architectural signage, particularly on sites in the educational or cultural sectors. Macer Exterior consists of only three elements: a base made from galvanized steel to maximize durability, a decorative cover for the base and a panel for texting. The system also allows outstanding freedom in the design of text and graphics.

Macer Exterior not only allows you to create signs of almost any shape and graphic content, it is developed to withstand even the most extreme weather conditions, and by combining Macer Exterior with Macer Interior you can achieve consistency between your exterior and interior sign solutions.