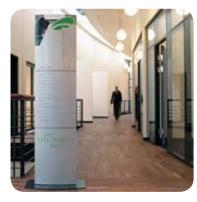

### Simple and elegant

Macer Exterior is a suitable sign system for both orientation and the presentation of visual identity. Its elegance and simplicity make it ideal for both external and internal architectural signage, particularly on sites in the educational or cultural sectors. Macer Exterior consists of only three elements: a base made from galvanized steel to maximize durability, a decorative cover for the base and a panel for texting. The system also allows outstanding freedom in the design of text and graphics.

Macer Exterior not only allows you to create signs of almost any shape and graphic content, it is developed to withstand even the most extreme weather conditions, and by combining Macer Exterior with Macer Interior you can achieve consistency between your exterior and interior sign solutions.

Identification sign combined with directional information

Survey board

**Macer Exterior** identification with

built-in light

Directional sign with print-on-panel technology

Survey board

Messenger Exterior ID monolith