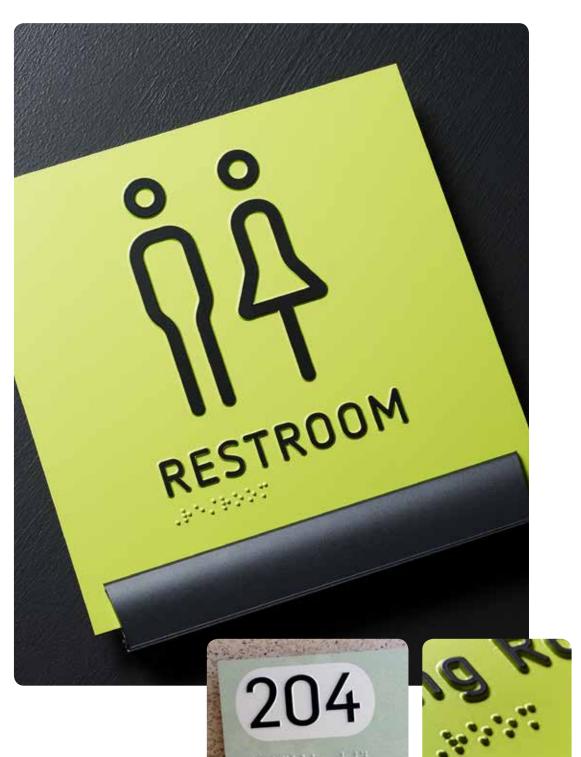

Door sign with raised letters and Braille

### Improve access for blind and visually impaired people

We possess both the expertise and the necessary technologies to create an effective tactile sign solution.

We have the necessary translation software to produce correct Braille in any language and by using photo polymer plates, which provide the best marking, our texting team is able to handle all types of raised letter or Braille.

Our tactile and Braille signage is approved by a number of leading organizations for blind and visually impaired people. You are assured of a result that is in full accordance with the expectations of blind and visually impaired users and of the regulatory authorities.