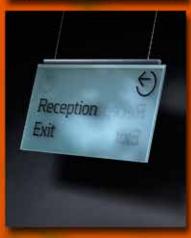

www.fastsigns.com FASTSIGNS. 3

Identification sign combined with directional information

Identification sign combined with directional information

Survey board

**Macer Exterior** identification with

built-in light

Directional sign with print-on-panel technology

Survey board

Messenger Exterior ID monolith