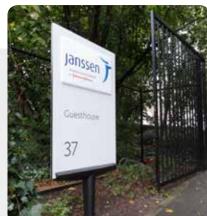

www.fastsigns.com FASTSIGNS. 3

Identification sign combined with directional information

### Simple and elegant

Macer Exterior is a suitable sign system for both orientation and the presentation of visual identity. Its elegance and simplicity make it ideal for both external and internal architectural signage, particularly on sites in the educational or cultural sectors. Macer Exterior consists of only three elements: a base made from galvanized steel to maximize durability, a decorative cover for the base and a panel for texting. The system also allows outstanding freedom in the design of text and graphics.

Macer Exterior not only allows you to create signs of almost any shape and graphic content, it is developed to withstand even the most extreme weather conditions, and by combining Macer Exterior with Macer Interior you can achieve consistency between your exterior and interior sign solutions.