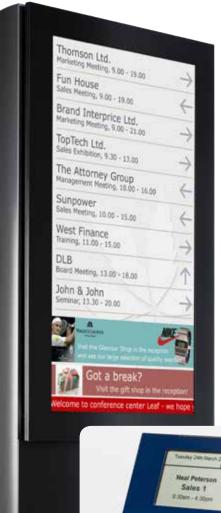

## **Digital Solutions**

Facility View interactive Green = meeting room free Red = meeting room occupied

### Intelligent solutions in contemporary design

Today digital technology dominates most of the world of communication and Modulex is continually developing solutions which employ the latest techniques. Wall-mounted screens or free-standing monoliths provide directories, identification and information about events. Manage meeting rooms with Facility View and identify offices with eFlex. Touch function, Wi-Fi connectivity and other innovative technologies integrate with the existing Modulex ranges, thus achieving new levels of flexibility and interaction.