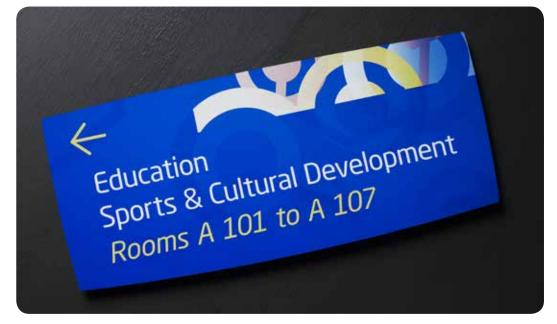

### Complete modularity

Like all other Modulex sign systems, Messenger Interior is modular and designed for easy replacement and updating.

The Messenger system provides a wide range of different formats which can deal with any situation: wall signs, suspended signs, projecting signs and signs on posts.

The many similarities between the Pacific and Messenger systems make it possible to combine these two systems in a consistent solution and, in areas where regular updating is required, the Paperflex system enables you to display your own printed documents protected by an acrylic plate.