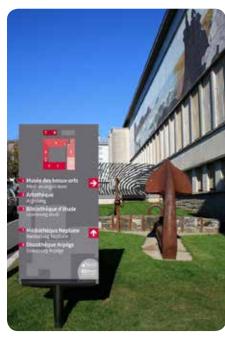

### Simple and original

Compass is an outstanding exterior sign system with countless applications. It broke new ground in the world of architectural post and panel systems when it was introduced more than 30 years ago and meets the highest standards of quality and functionality.

Compass works well in exterior applications, effectively identifying sites and outdoor areas and stylishly communicating a company's visual identity. By combining cylinder or trapezium shaped posts with a selection of flat signs you can create your own bespoke solution.

Compass is a highly flexible system offering almost limitless color options. The availability of digital print solutions, print-on-panel and foil allow you to support your brand identity more creatively than ever before.