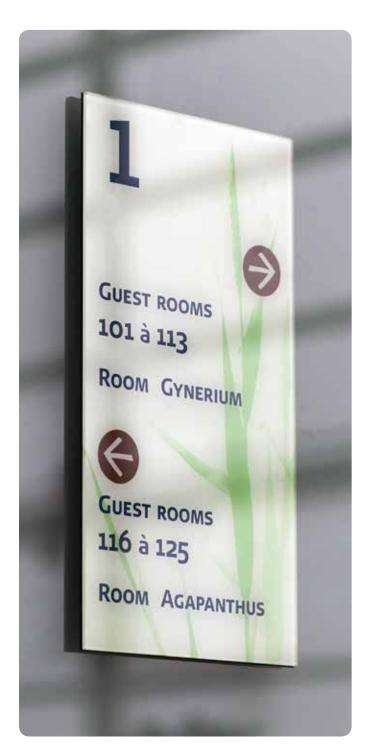

www.fastsigns.com FASTSIGNS. 3

Identification sign combined with directional information

### Simple and elegant

Macer Exterior is a suitable sign system for both orientation and the presentation of visual identity. Its elegance and simplicity make it ideal for both external and internal architectural signage, particularly on sites in the educational or cultural sectors. Macer Exterior consists of only three elements: a base made from galvanized steel to maximize durability, a decorative cover for the base and a panel for texting. The system also allows outstanding freedom in the design of text and graphics.

Macer Exterior not only allows you to create signs of almost any shape and graphic content, it is developed to withstand even the most extreme weather conditions, and by combining Macer Exterior with Macer Interior you can achieve consistency between your exterior and interior sign solutions.