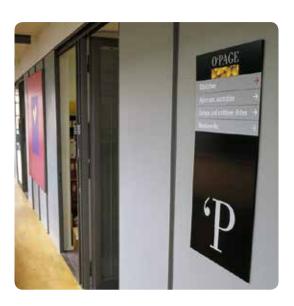

www.fastsigns.com FASTSIGNS. 3

Identification sign combined with directional information

### Simple and elegant

Macer Exterior is a suitable sign system for both orientation and the presentation of visual identity. Its elegance and simplicity make it ideal for both external and internal architectural signage, particularly on sites in the educational or cultural sectors. Macer Exterior consists of only three elements: a base made from galvanized steel to maximize durability, a decorative cover for the base and a panel for texting. The system also allows outstanding freedom in the design of text and graphics.

Macer Exterior not only allows you to create signs of almost any shape and graphic content, it is developed to withstand even the most extreme weather conditions, and by combining Macer Exterior with Macer Interior you can achieve consistency between your exterior and interior sign solutions.