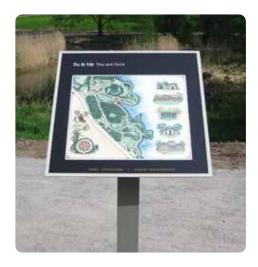

### Simple and elegant

Macer Exterior is a suitable sign system for both orientation and the presentation of visual identity. Its elegance and simplicity make it ideal for both external and internal architectural signage, particularly on sites in the educational or cultural sectors. Macer Exterior consists of only three elements: a base made from galvanized steel to maximize durability, a decorative cover for the base and a panel for texting. The system also allows outstanding freedom in the design of text and graphics.

Macer Exterior not only allows you to create signs of almost any shape and graphic content, it is developed to withstand even the most extreme weather conditions, and by combining Macer Exterior with Macer Interior you can achieve consistency between your exterior and interior sign solutions.

Identification sign combined with directional information

Survey board

**Macer Exterior** identification with

built-in light

Directional sign with print-on-panel technology

Survey board

Messenger Exterior ID monolith