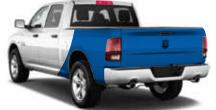

## **3/4 Wrap**

Tailgate, 1/4 Panels & Full Cab. \$2,100 - \$2,500 \$825 Installation

## **Full Wrap**

All Body Panels. (does not include roof) \$2,850 - \$3,750 \$1,250 Installation