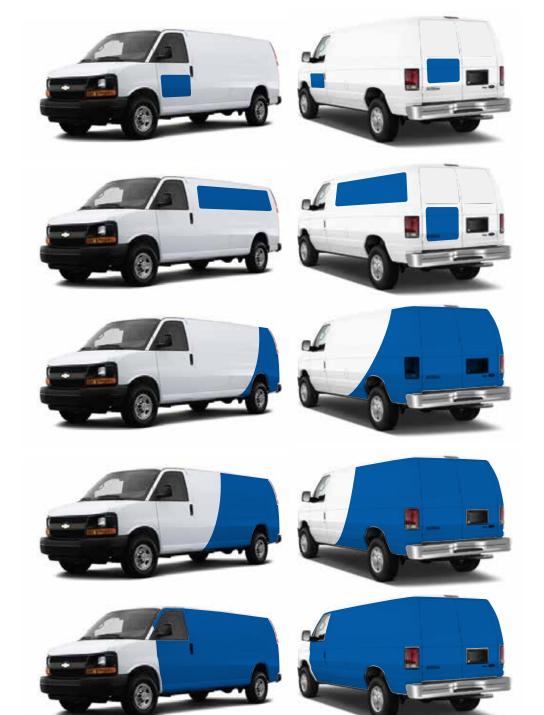

# Visual Guide for Van Graphics

#### **Basic**

**Rear & Front Doors** \$275 - \$325 \$85 Installation

#### Basic +

Rear Door & Upper 1/4 Panels \$625 - \$725 \$275 Installation

### **1/4 Wrap**

Rear & 1/4 of Sides \$1,500 - \$1,750 \$500 Installation

### **1/2 Wrap**

Rear & Half of Sides \$1,750 - \$1,950 \$750 Installation

### **3/4 Wrap**

Rear & 3/4 of Sides \$2,000 - \$2,250 \$900 Installation

### **Full Wrap**

Rear, Full Sides & Hood (does not include roof) \$6,000 - \$6,500 \$1,350 Installation