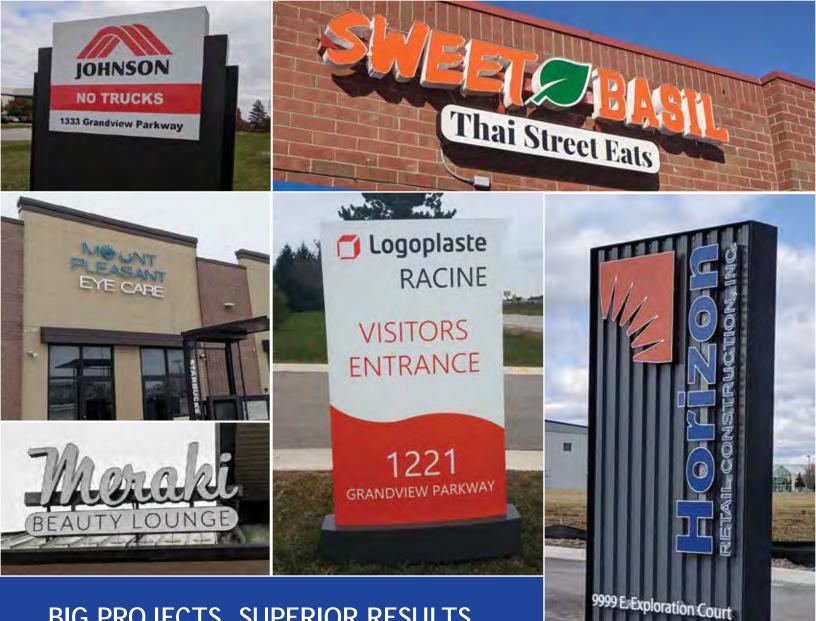

## **BIG PROJECTS, SUPERIOR RESULTS.**

We've managed signage projects for multiple industries with one goal in mind – our client's success. Our capabilities range from a single main identity sign to wayfinding packages with multiple locations. Your project will be designed, delivered and managed start to finish by an experienced FASTSIGNS<sup>®</sup> team that can help you move your project forward.