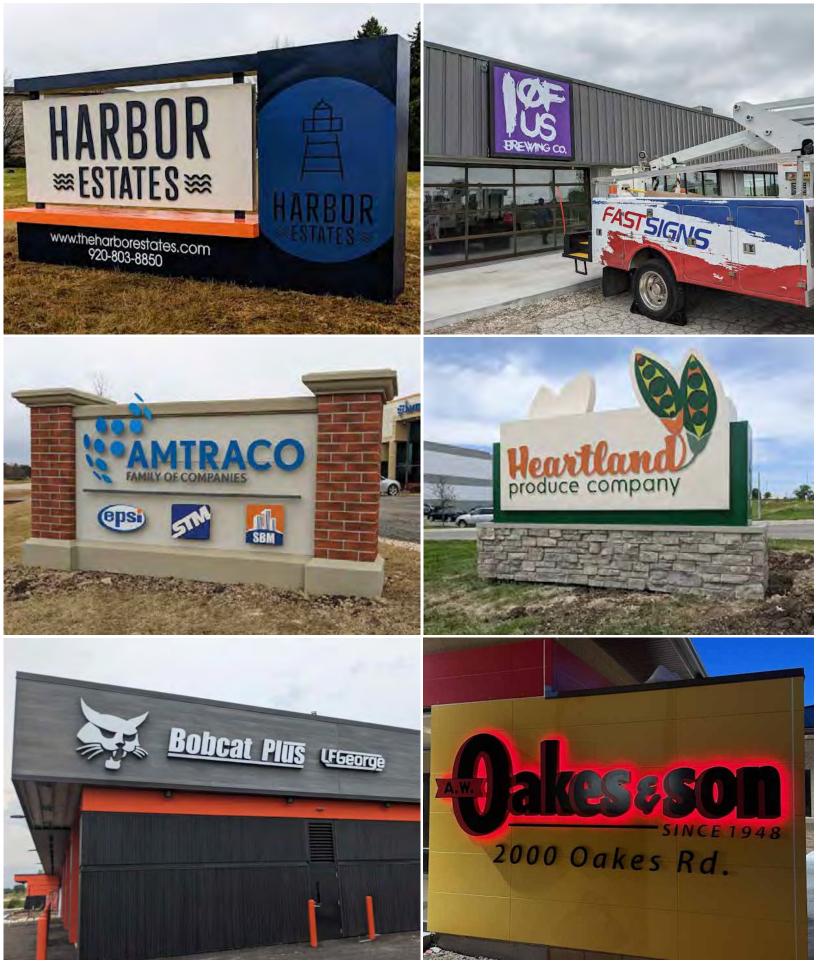

## **BIG PROJECTS, SUPERIOR RESULTS.**

We've managed signage projects for multiple industries with one goal in mind – our client's success. Our capabilities range from a single main identity sign to wayfinding packages with multiple locations. Your project will be designed, delivered and managed start to finish by an experienced FASTSIGNS<sup>®</sup> team that can help you move your project forward.