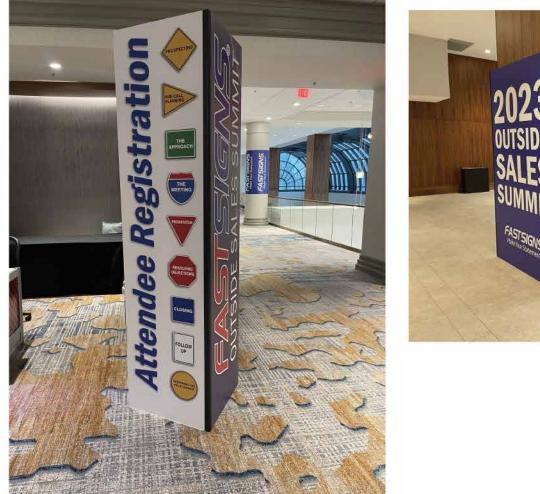

# Pole Wrap Banners

#### **Pole Wrap Banners**

#### 13 oz scrim banner

Pole Banners utilize grommets and zip ties to install wrapped around the pole.

Duratex 13oz Gloss Banner material, Printed on the EPSON SureColor S80. Banners trimmed utilizing the Colex SharpCut Pro.

#### **Economical solution for indoor and out!**

We are more than fast with banner production - including same day service for last minute needs!