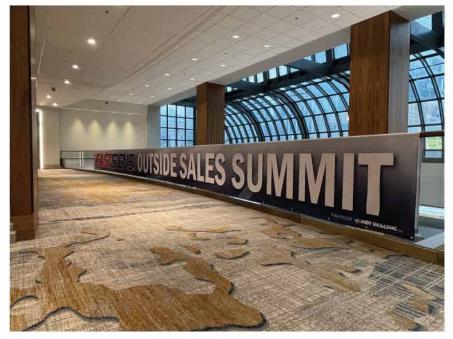

As displayed at the

## **Dye Sublimated Fabric Banners**

Dye sublimated fabric banners utilized in both the Westin Hotel lobby and Convention Center hall.

72" x 45' Railing banner is dye sublimated on heavy fabric, and is draped over the railing and secured with double sided tape and zip ties.

Suspend from the ceiling Mount on a wall Freestanding with our hardware solutions

15'x15' dye sublimated fabric banners with pole pockets