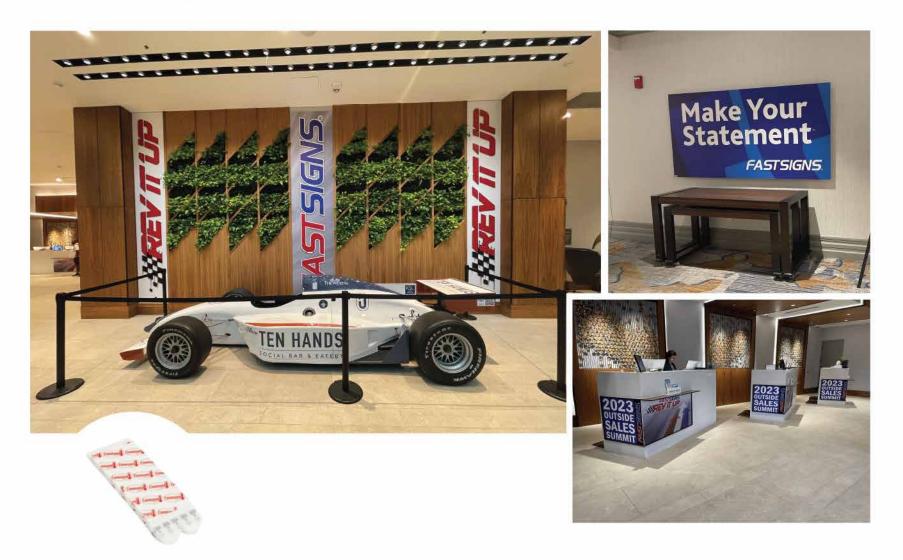

## **Floor Graphics**

Non-slip floor graphic material. No laminate required. Non-stretch material removes cleanly with no residue. Smooth, flat surface or carpeted application.