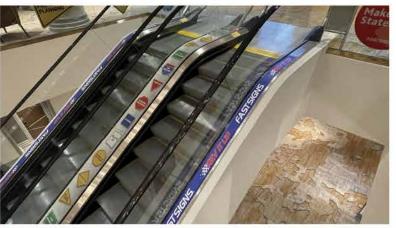

#### **Banner Escalator Runners**

#### 13 oz scrim banner

5.5" wide and 11" wide x 40' long banner runners, adhered to the top with Hem Tape and rolled down the handrail area. Hem Tape was then applied at the bottom to hold in place. Printed on the EPSON SureColor S80. Banners trimmed utilizing the Colex SharpCut Pro.