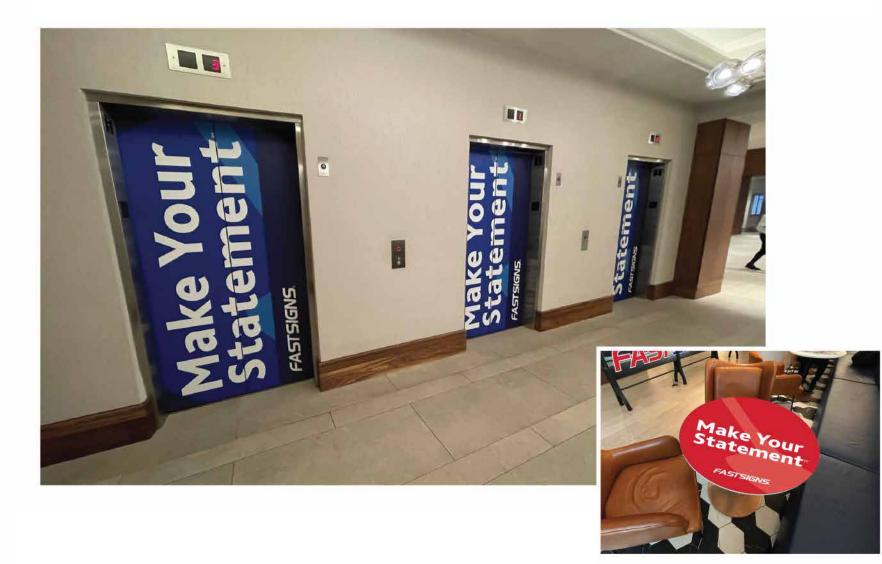

# **Vinyl Graphics**

Extend your message and promote your brand and sponsors on EVERY SURFACE! Walls, floors, doors, windows, elevators, etc

#### **Elevator Door & Table Top Graphics**

#### We also offer fire retardant solutions for inside elevators