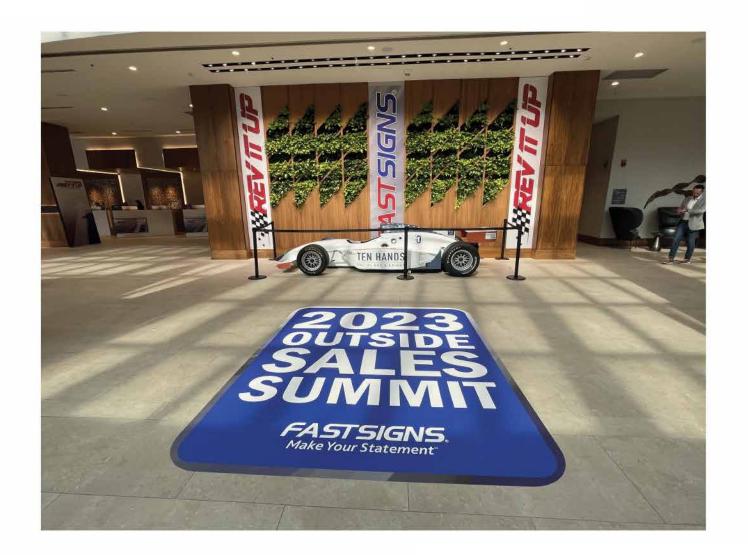

## **Floor Graphics**

Non-slip floor graphic material. No laminate required. Non-stretch material removes cleanly with no residue. Smooth, flat surface or carpeted application.