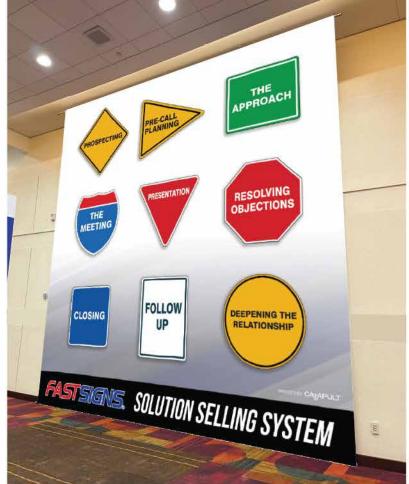

# **Vinyl Graphics**

Extend your message and promote your brand and sponsors on EVERY SURFACE! Walls, floors, doors, windows, elevators, etc

#### **Rigid Branding Signage** 3/16" Foamcore

Direct print to foamcore utilizing the Canon Arizona 2380 GTF flatbed printer. Signs held in place on top of walls, existing furniture and framed artwork using 3M Command Strip removable adhesive tabs. Die cuts were performed with the Colex SharpCut Pro.