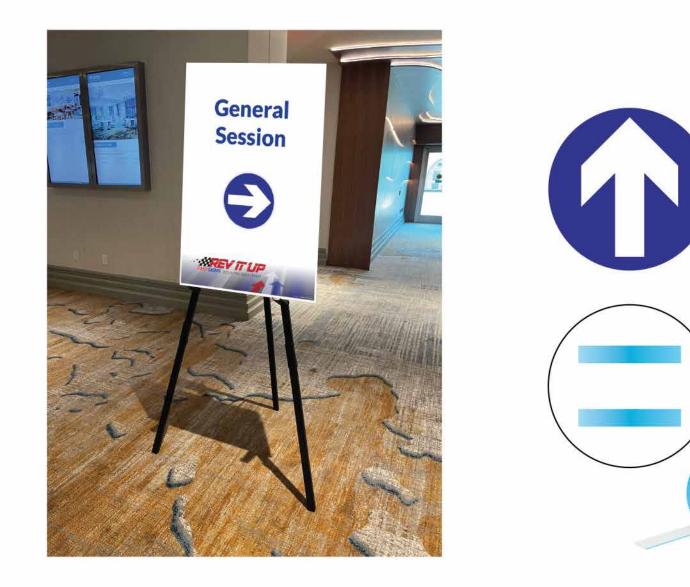

# Easel Signage

#### Wayfinding made easy! Just flip the arrow!

Easel sign panels printed to 3mm PVC utilizing the Canon Arizona 2380 GTF. Arrows for signage printed to 3mm PVC, then die cut on the Colex SharpCut Pro. Arrows adhered to easel signs on site with strips of double sided foam tape.