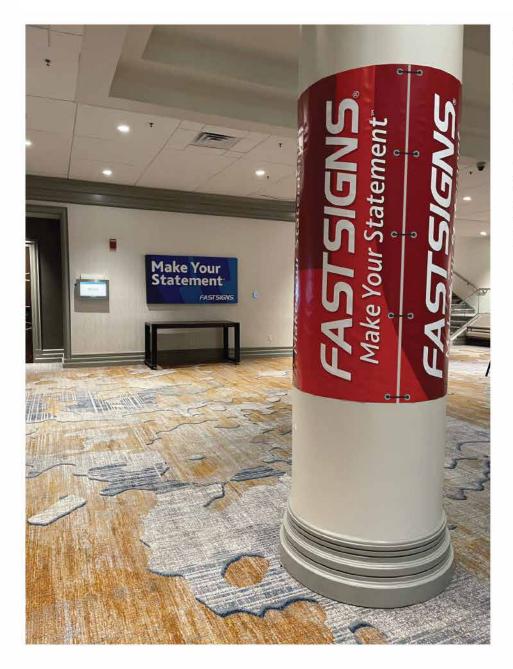

# Pole Wrap Banners

#### **Pole Wrap Banners**

#### 13 oz scrim banner

Pole Banners utilize grommets and zip ties to install wrapped around the pole.

Duratex 13oz Gloss Banner material, Printed on the EPSON SureColor S80. Banners trimmed utilizing the Colex SharpCut Pro.

#### **Economical solution for indoor and out!**

We are more than fast with banner production - including same day service for last minute needs!