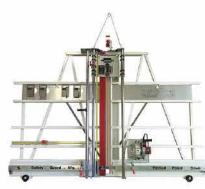

and standee feet.



# Easel Signage

#### Wayfinding made easy! Just flip the arrow!

Easel sign panels printed to 3mm PVC utilizing the Canon Arizona 2380 GTF. Arrows for signage printed to 3mm PVC, then die cut on the Colex SharpCut Pro. Arrows adhered to easel signs on site with strips of double sided foam tape.



#### SCHEDULE A CONSULTATION WITH OUR FASTSIGNS TEAM! TAKE A TOUR OF OUR FACILITIES. WE OFFER EXPERT GRAPHIC DESIGN SERVICES COMBINED WITH STATE OF THE ART EQUIPMENT



EPSON SureColor S80600 Eco-Solvent Ink Printer



Canon Arizona 2380 GTF UV LED Flatbed Printer



Colex SharpCut Pro SXC1732 Digital Cutting System



Mimaki CG-160 FXII Plus Cutting Plotter



Kala Mistral 1650 Laminator



Yescom Semi-Auto Semi-Auto Grommeter



Kala AppliKator Flatbed Application Table



**SafetySpeed DFC-H5** Dust Free Cutter/ Panel Saw