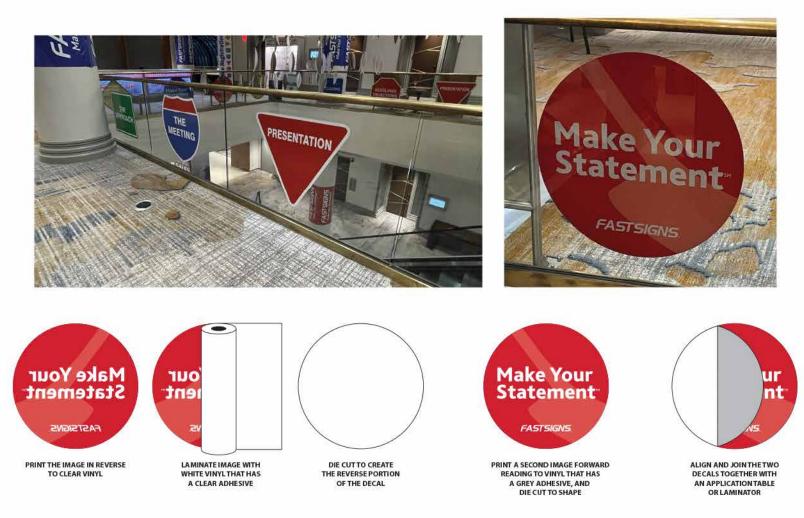

## **Double Sided Decals**

#### 2 Part, Multi-layer Vinyl Construction

1st part is the image printed in reverse on Briteline 3442 clear vinyl, laminated with white vinyl that has a clear adhesive, and then die cut to create the reverse reading side of the decal that adheres to the glass. The 2nd part is the front side of the decal, printed to Avery MPI 2921 vinyl (grey adhesive), laminated and die cut. Both parts are aligned and mounted together using the Kala Applikator table. Die cuts were performed with the Colex SharpCut Pro.