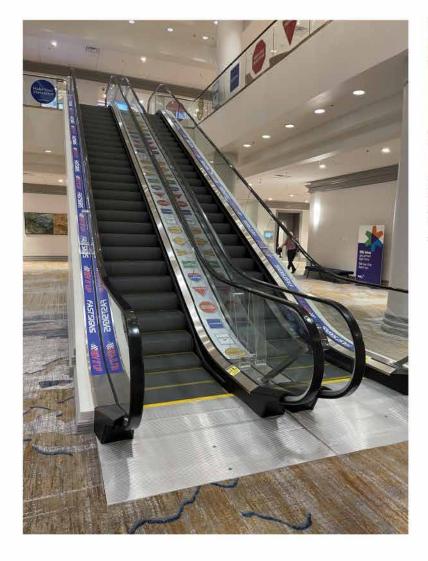

#### **Banner Escalator Runners**

#### 13 oz scrim banner

5.5" wide and 11" wide x 40' long banner runners, adhered to the top with Hem Tape and rolled down the handrail area. Hem Tape was then applied at the bottom to hold in place. Printed on the EPSON SureColor S80. Banners trimmed utilizing the Colex SharpCut Pro.