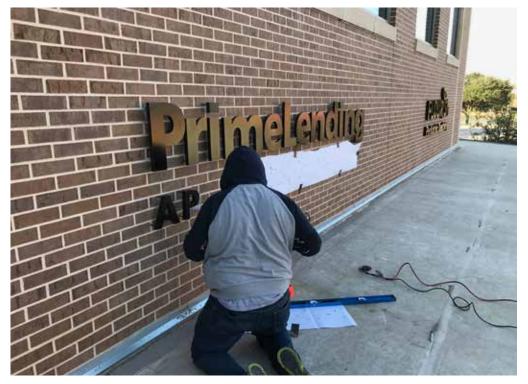

# **INSTALLATION**

Our expert installers perform an important job in the process; they ensure that your signs are safely and properly installed, so that people can see your message.